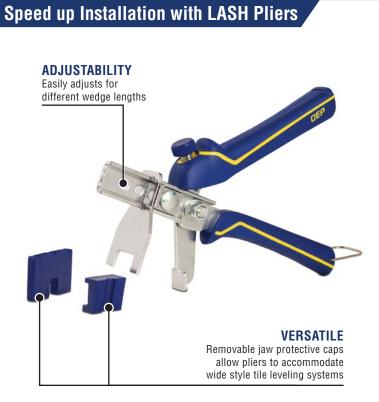

## **Professional Tools for Professional Results**

## Easy to install and remove!

| Item # | Туре                | Quantity                        |
|--------|---------------------|---------------------------------|
| 99730  | A Clips 1/16"       | 100/bag (8/case)                |
| 99731  | \land Clips 1/16"   | 300/Box (4/case)                |
| 99740  | \land Clips 1/16"   | 1000 Bulk Box (50 boxes/pallet) |
| 99781  | 🛕 Clips 1/8"        | 100/bag (8/case)                |
| 99782  | 🛕 Clips 1/8"        | 300/Box (4/case)                |
| 99783  | 🛕 Clips 1/8"        | 1000 Bulk Box (50 boxes/pallet) |
| 99726  | B Wedges            | 100/bag (8/case)                |
| 99727  | B Wedges            | 300/Box (4/case)                |
| 99757  | Installation Pliers | (6/case)                        |

- Ensure wedges are set properly in the leveling clips every time (One to Two Clicks)
- Can also be used with the Original LASH® Tile Leveling System and all similar Tile Leveling Systems