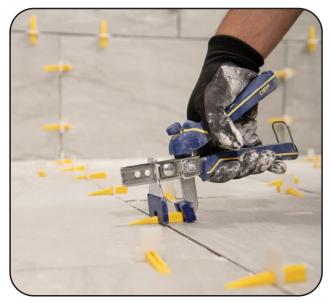

## **Tile Leveling System**

Designed for quick installation, the LASH<sup>®</sup> Tile Leveling System reduces costly call backs by ensuring that the finished floor surface is lippage-free. It is the perfect system to use with large-format rectified porcelain, thin porcelain tile, marble and stone where narrow grout joints are required. This fast, simple system is the most cost effective installation method on the market to eliminate lippage.

## **Professional Tools for Professional Results**

## Easy to install and remove!

| Item # | Туре                | Quantity                        |
|--------|---------------------|---------------------------------|
| 99730  | A Clips 1/16"       | 100/bag (8/case)                |
| 99731  | \land Clips 1/16"   | 300/Box (4/case)                |
| 99740  | \land Clips 1/16"   | 1000 Bulk Box (50 boxes/pallet) |
| 99781  | 🛕 Clips 1/8"        | 100/bag (8/case)                |
| 99782  | 🛕 Clips 1/8"        | 300/Box (4/case)                |
| 99783  | 🛕 Clips 1/8"        | 1000 Bulk Box (50 boxes/pallet) |
| 99726  | B Wedges            | 100/bag (8/case)                |
| 99727  | B Wedges            | 300/Box (4/case)                |
| 99757  | Installation Pliers | (6/case)                        |