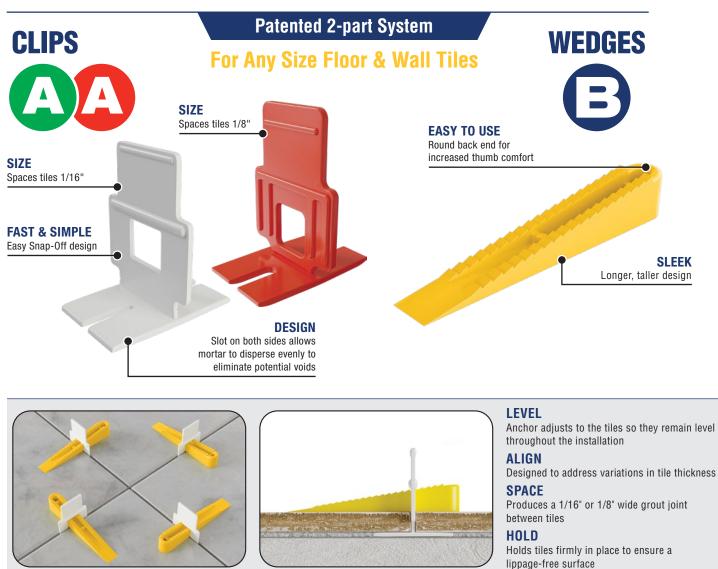

## **Tile Leveling System**

Designed for quick installation, the LASH<sup>®</sup> Tile Leveling System reduces costly call backs by ensuring that the finished floor surface is lippage-free. It is the perfect system to use with large-format rectified porcelain, thin porcelain tile, marble and stone where narrow grout joints are required. This fast, simple system is the most cost effective installation method on the market to eliminate lippage.

The LASH System provides narrow 1/16" or 1/8" grout lines. For grout joints up to 1/4", traditional spacers can be used.

U.S. Patent No. 7,992,354

## Easy to install and remove!

| Item # | Туре                | Quantity                        |
|--------|---------------------|---------------------------------|
| 99730  | A Clips 1/16"       | 100/bag (8/case)                |
| 99731  | \land Clips 1/16"   | 300/Box (4/case)                |
| 99740  | \land Clips 1/16"   | 1000 Bulk Box (50 boxes/pallet) |
| 99781  | 🛕 Clips 1/8"        | 100/bag (8/case)                |
| 99782  | 🛕 Clips 1/8"        | 300/Box (4/case)                |
| 99783  | 🛕 Clips 1/8"        | 1000 Bulk Box (50 boxes/pallet) |
| 99726  | B Wedges            | 100/bag (8/case)                |
| 99727  | B Wedges            | 300/Box (4/case)                |
| 99757  | Installation Pliers | (6/case)                        |